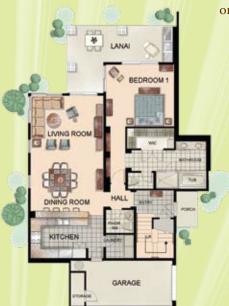

## MODEL B 2

3 Bedrooms

2 Bathrooms

1 Guest Powder Room

| Interior Living | 1,913 sq. ft. |
|-----------------|---------------|
| Lanai           | 263 sq. ft.   |
| Garage          | 232 sq. ft.   |
| Total           | 2,408 sq. ft. |

Spaciously designed, Model B 2's multi-functional floor plan features a "Great Room" with a beamed ceiling and a convenience corridor from the kitchen to the garage. A large wrap-around lanai connects the living room and master bedroom, creating an indoor/outdoor living space. Two bedrooms and a single bath can be found on the second level. Ceilings throughout the first level are 10-feet high with 9-foot ceilings on the second level.