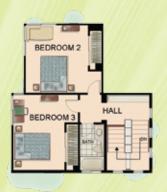

## MODEL B 2

3 Bedrooms

2 Bathrooms

1 Guest Powder Room

| Interior Living | 1,913 sq. ft. |
|-----------------|---------------|
| Lanai           | 263 sq. ft.   |
| Garage          | 232 sq. ft.   |
| Total           | 2,408 sq. ft. |

Spaciously designed, Model B 2's multi-functional floor plan features a "Great Room" with a beamed ceiling and a convenience corridor from the kitchen to the garage. A large wrap-around lanai connects the living room and master bedroom, creating an indoor/outdoor living space. Two bedrooms and a single bath can be found on the second level. Ceilings throughout the first level are 10-feet high with 9-foot ceilings on the second level.