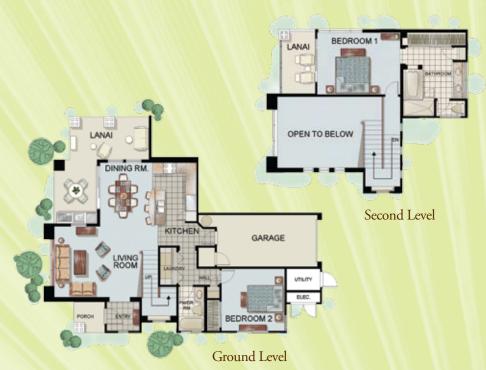

## MODEL B 1

2 Bedrooms

2 Bathrooms

**(** 

 Interior Living
 1,331 sq. ft.

 Lanai
 331 sq. ft.

 Garage
 218 sq. ft.

 Total
 1,880 sq. ft.

The open floor plan of Model B 1 with its large wrap-around lanai and 20-foot high vaulted ceiling in the living room, gives homeowners the benefits of indoor/outdoor living. The dining area features an island-style kitchen overlooking the spacious lanai. The first level and second level each have a bedroom and bath, with the second floor master suite offering a private lanai.

Ground Level

Second Level